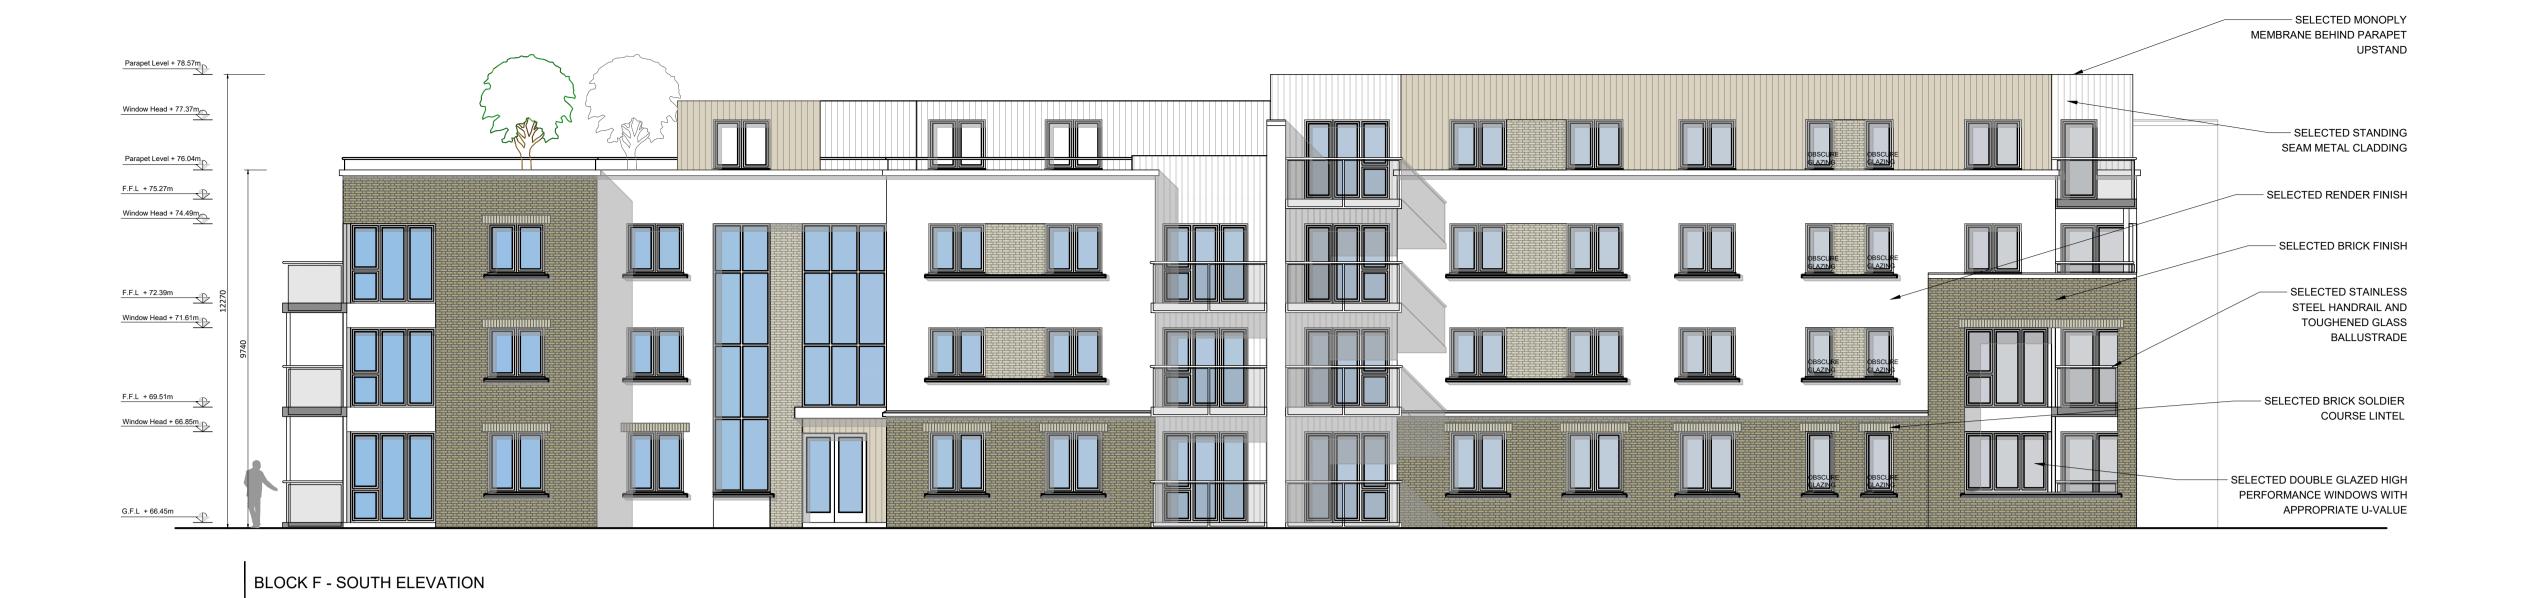

Revision

Date Rev.

NOTE: REFER TO HOUSING MIX STATEMENT FOR ALL RELEVANT ROOM AREAS

NOTE: REFER TO SITE LAYOUT (18002 301) FOR NORTH ORIENTATION AND F.F.L'S.

(F.F.L'S SHOWN ARE FROM LOCAL GROUND LEVEL AS INDICATED ON SITE LAYOUT)

SELECTED BRICK COLOUR TO BE DEFINED BY

CHARACTER ZONING.

REFER TO CHARACTER ZONING MAP FOR FURTHER INFORMATION (18002 305)

\* ALL DWELLINGS TO COMPLY WITH BUILDING
REGULATIONS PART | 2011 (CONSERVATION