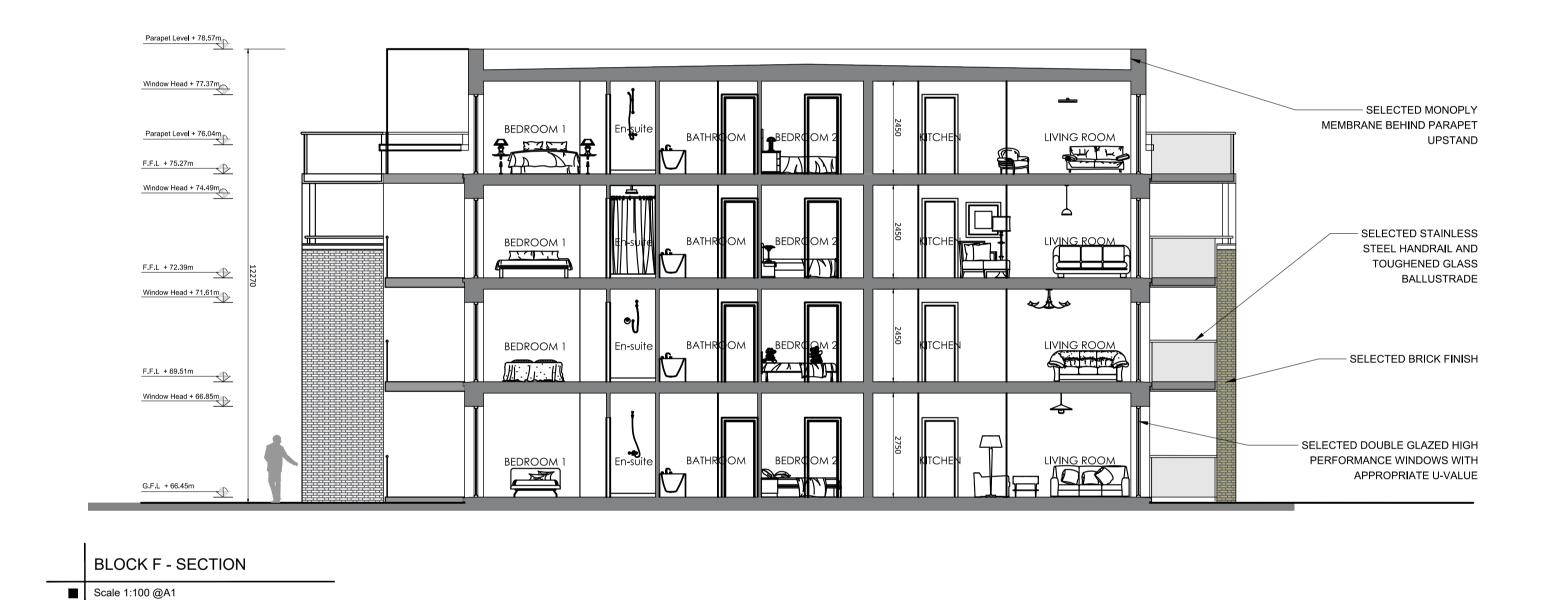

Revision

Date Rev.

NOTE: REFER TO HOUSING MIX STATEMENT FOR ALL RELEVANT ROOM AREAS

NOTE: REFER TO SITE LAYOUT (18002 301) FOR NORTH ORIENTATION AND F.F.L'S.

(F.F.L'S SHOWN ARE FROM LOCAL GROUND LEVEL AS INDICATED ON SITE LAYOUT)